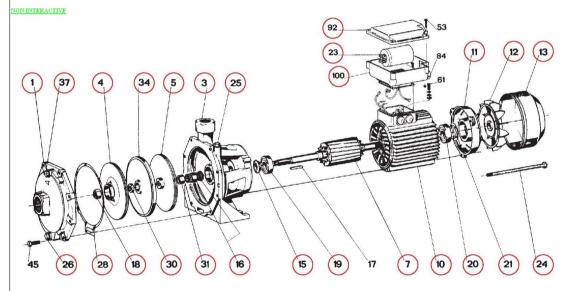

## K 35/40 M @ 102120000

Serial Number

| K 35/40 M @ 102120000 |      |           |                                      |          |
|-----------------------|------|-----------|--------------------------------------|----------|
| Item                  | Q.ty | Item no.  | Description                          | Unit pr. |
| 1                     | 1    | 148120060 | SUCTION BODY                         | On req.  |
| 3                     | 1    | 148120050 | SUPPORT/BODY                         | On req.  |
| 4                     | 1    | 150760060 | IMPELLER DX D.130 GFN2               | On req.  |
| 5                     | 1    | 150760070 | IMPELLER SX D.130 GFN2               | On req.  |
| 7                     | 1    | 145000130 | SHAFT W/ROTOR . K35/40M              | On req.  |
| 10                    | 1    | 130645270 | MOTOR MEC71 H80 NB 220/240/50        | On req.  |
| 11                    | 1    | 164030020 | MEC 71 MOTOR COVER                   | On req.  |
| 12                    | 1    | 160760240 | FAN MEC71                            | On req.  |
| 13                    | 1    | 164200010 | MEC 71 FUN COVER                     | On req.  |
| 15                    | 1    | 168360010 | D.15 SPLASH GUARD MEC 63/71          | On req.  |
| 16                    | 1    | 148620440 | COMPLETE MECH.SEAL D.15              | On req.  |
| 18                    | 1    | 002520538 | HEX.NUT AUTOBL.M10 INOX UNI7474      | On req.  |
| 19                    | 1    | 002310103 | 6302-2RSH D.15X42X13 BEARING         | On req.  |
| 20                    | 1    | 002310102 | 6202-2RSH D.15X35X11 BEARING         | On req.  |
| 21                    | 1    | 002570001 | LMKAS D.35B THRUST WASHER            | On req.  |
| 23                    | 1    | 002710005 | 20 UF X 450V CAPACITOR MAX D.45X75MM | On req.  |
| 24                    | 3    | 167100010 | MEC 71 M5 X 135 MOTOR TIE ROD        | On req.  |
| 25                    | 1    | 168420000 | PRIMING PLUG 1/8" BRASS              | On req.  |
| 26                    | 1    | 168420000 | PRIMING PLUG 1/8" BRASS              | On req.  |
| 28                    | 1    | 168060010 | PUMP BODY GASKET                     | On req.  |
| 30                    | 1    | 162520010 | SPACER D.20 H4                       | On req.  |
| 31                    | 1    | 162520020 | SHAFT SEAL SPACER D.20H14            | On req.  |
| 34                    | 1    | 161050000 | INTERMEDIA TE DISC                   | On req.  |
| 37                    | 1    | 168420000 | PRIMING PLUG 1/8" BRASS              | On req.  |
| 92                    | 1    | 147120260 | TERM. BOX COVER WITH GASKET          | On req.  |
| 100                   | 1    | 140040010 | TERM-BOX KIT STANDARD                | On req.  |
| 550                   | 1    | 140040050 | COMPL. TERBOX NB                     | On req.  |
|                       |      |           |                                      |          |